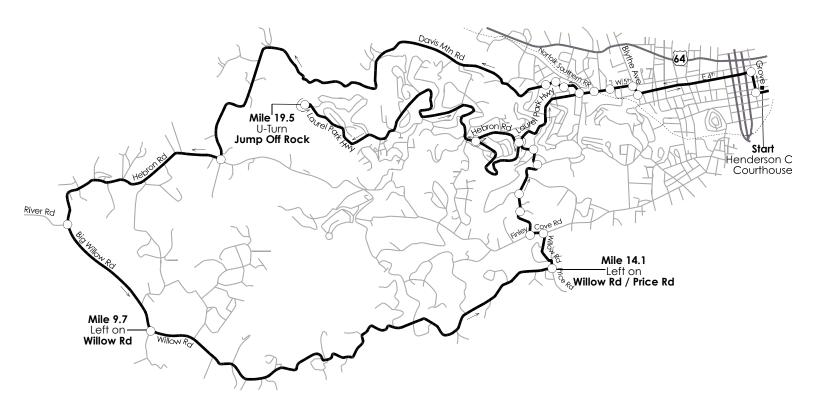

## Jump Off Rock Blue Ridge Bicycle Club

This ride starts at the Henderson County Courthouse located at 1<sup>st</sup> Ave and S Grove St in downtown Hendersonville.

|                |             | e Henders        | son County Courthouse located at 1 <sup>th</sup> Ave and 8 Grove St in               |                |             | onville.         |                                                                                        |
|----------------|-------------|------------------|--------------------------------------------------------------------------------------|----------------|-------------|------------------|----------------------------------------------------------------------------------------|
| Total<br>Miles | Go<br>Miles |                  |                                                                                      | Total<br>Miles | Go<br>Miles |                  |                                                                                        |
| 0.0            | 0.0         | ₽                | Exit <b>right</b> on 1 <sup>st</sup> Ave from parking lot of Henderson Co Courthouse | 9.6            | 1.2         | H                | Turn left Willow Rd Church on corner                                                   |
| 0.0+           | 0.0+        | +.]              | At traffic light, turn <b>right</b> on S Grove St                                    | 14.1           | 4.5         | <b>ft</b> 5009   | At stop sign, turn <b>left TRO</b> Willow Rd<br>Price Rd on the right                  |
| 0.2            | 0.2         | <b>+</b> 509     | At stop sign, turn <b>left</b> on E 4 <sup>th</sup> Ave                              | 14.4           | 0.3         |                  | At stop sign, turn <b>left</b> on<br>Finley Cove Rd                                    |
| 1.3            | 1.1         | +> STOP          | At stop sign, turn <b>right</b> on<br>Blythe Ave                                     | 14.5           | 0.1         | H                | Turn <b>right</b> on Finley St                                                         |
| 1.4            | 0.1         | <b>↔</b> STOP    | At stop sign, turn <b>left</b> on W 5 <sup>th</sup> Ave                              | 14.8           | 0.3         | <b>f</b> 509     | At stop sign, turn <b>left</b> Echo Lakes Dr                                           |
| 1.7            | 0.3         | ŧ                | Caution: cross railroad tracks                                                       | 15.0           | 0.2         |                  | At stop sign, <b>straight</b> onto Ransier Dr                                          |
| 1.8            | 0.1         | H                | Turn <b>right</b> on Canal Dr just after blinker                                     | 15.4           | 0.4         | <b>47</b> (STOP) | At stop sign, turn <b>left</b> on Hebron Rd                                            |
| 2.0            | 0.2         | <b>→</b> STOP    | At stop sign, turn <b>right</b> on Lake Dr                                           | 15.7           | 0.3         | <b>₩</b> STOP    | At stop sign, turn <b>left</b> on<br>Laurel Park Hwy                                   |
| 2.1            | 0.1         | <b>f</b> 509     | At stop sign, turn <b>left</b> on<br>Crystal Spring Dr                               | 19.5           | 3.8         | t                | Make a U turn to return on                                                             |
| 2.2            | 0.1         | <b>\$</b> (STOP) | At stop sign, <b>straight</b> onto<br>Davis Mtn Rd                                   |                |             |                  | Laurel Park Hwy, but first enjoy<br>a spectacular panoramic view from<br>Jump Off Rock |
| 6.6            | 4.4         | ► STOP           | At stop sign, turn <b>right</b> on Hebron Rd<br>No road sign                         | 22.2           | 2.7         | ዥ                | Bear <b>left</b> on Hebron Rd — to the right is Laurel Park Hwy                        |
| 8.4            | 1.8         | <b>†</b>         | <b>Straight</b> onto Big Willow Rd<br>River Rd to the right                          | 22.8           | 0.6         | <b>ft</b> 5009   | At stop sign, turn <b>left</b> on<br>Laurel Park Hwy                                   |
|                |             |                  | 1                                                                                    |                |             |                  | 2                                                                                      |
| Total<br>Miles | Go<br>Miles |                  |                                                                                      | Total<br>Miles | Go<br>Miles |                  |                                                                                        |
| 23.6           | 0.8         |                  | At stop sign, <b>straight</b> — becomes<br>5 <sup>th</sup> Ave at blinker            |                |             |                  |                                                                                        |
| 23.7           | 0.1         | ŧ                | Caution: cross railroad tracks                                                       |                |             |                  |                                                                                        |
| 24.0           | 0.3         | ₩                | Turn <b>right</b> on Blythe Ave                                                      |                |             |                  |                                                                                        |
| 24.1           | 0.1         | <del>4</del>     | Turn left on W 4 <sup>th</sup> Ave                                                   |                |             |                  |                                                                                        |
| 25.2           | 1.1         | + STOP           | At stop sign, turn <b>right</b> on N Grove St                                        |                |             |                  |                                                                                        |
| 25.4           | 0.2         | <b>H</b> 3       | At traffic light, turn <b>left</b> on 1 <sup>st</sup> Ave                            |                |             |                  |                                                                                        |
| 25.4+          | 0.0+        | H                | Turn <b>left</b> into parking lot of<br>Henderson Co Courthouse                      |                |             |                  |                                                                                        |
|                |             |                  | End of Ride                                                                          |                |             |                  |                                                                                        |
|                |             |                  | <b>TRO</b> = To Remain On                                                            |                |             |                  |                                                                                        |
|                |             |                  |                                                                                      |                |             |                  |                                                                                        |
|                |             |                  | Total Ascent 2596'                                                                   |                |             |                  |                                                                                        |
|                |             |                  | Total Ascent 2596'                                                                   |                |             |                  |                                                                                        |
|                |             |                  | Total Ascent 2596'                                                                   |                |             |                  |                                                                                        |
|                |             |                  | Total Ascent 2596'                                                                   |                |             |                  |                                                                                        |
|                |             |                  | Total Ascent 2596'                                                                   |                |             |                  |                                                                                        |