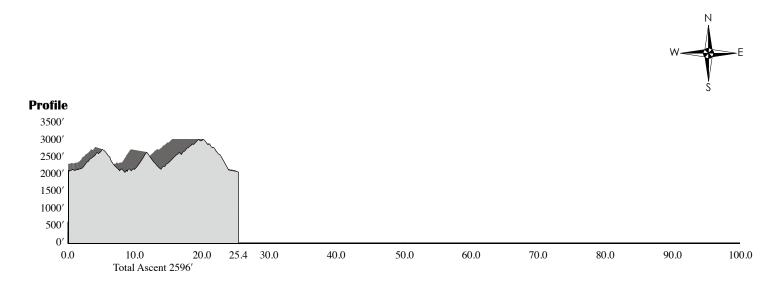

## Jump Off Rock Blue Ridge Bicycle Club

This ride starts at the Henderson County Courthouse located at 1<sup>st</sup> Ave and S Grove St in downtown Hendersonville.

|                |             | e Henders        | son County Courthouse located at 1 <sup>th</sup> Ave and 8 Grove St in               |                |             | onville.         |                                                                                        |
|----------------|-------------|------------------|--------------------------------------------------------------------------------------|----------------|-------------|------------------|----------------------------------------------------------------------------------------|
| Total<br>Miles | Go<br>Miles |                  |                                                                                      | Total<br>Miles | Go<br>Miles |                  |                                                                                        |
| 0.0            | 0.0         | ₽                | Exit <b>right</b> on 1 <sup>st</sup> Ave from parking lot of Henderson Co Courthouse | 9.6            | 1.2         | H                | Turn left Willow Rd Church on corner                                                   |
| 0.0+           | 0.0+        | +.]              | At traffic light, turn <b>right</b> on S Grove St                                    | 14.1           | 4.5         | <b>ft</b> 5009   | At stop sign, turn <b>left TRO</b> Willow Rd<br>Price Rd on the right                  |
| 0.2            | 0.2         | <b>+</b> 509     | At stop sign, turn <b>left</b> on E 4 <sup>th</sup> Ave                              | 14.4           | 0.3         |                  | At stop sign, turn <b>left</b> on<br>Finley Cove Rd                                    |
| 1.3            | 1.1         | +> STOP          | At stop sign, turn <b>right</b> on<br>Blythe Ave                                     | 14.5           | 0.1         | H                | Turn <b>right</b> on Finley St                                                         |
| 1.4            | 0.1         | <b>↔</b> STOP    | At stop sign, turn <b>left</b> on W 5 <sup>th</sup> Ave                              | 14.8           | 0.3         | <b>f</b> 509     | At stop sign, turn <b>left</b> Echo Lakes Dr                                           |
| 1.7            | 0.3         | ŧ                | Caution: cross railroad tracks                                                       | 15.0           | 0.2         |                  | At stop sign, <b>straight</b> onto Ransier Dr                                          |
| 1.8            | 0.1         | H                | Turn <b>right</b> on Canal Dr just after blinker                                     | 15.4           | 0.4         | <b>47</b> (STOP) | At stop sign, turn <b>left</b> on Hebron Rd                                            |
| 2.0            | 0.2         | <b>→</b> STOP    | At stop sign, turn <b>right</b> on Lake Dr                                           | 15.7           | 0.3         | <b>₩</b> STOP    | At stop sign, turn <b>left</b> on<br>Laurel Park Hwy                                   |
| 2.1            | 0.1         | <b>f</b> 509     | At stop sign, turn <b>left</b> on<br>Crystal Spring Dr                               | 19.5           | 3.8         | t                | Make a U turn to return on                                                             |
| 2.2            | 0.1         | <b>\$</b> (STOP) | At stop sign, <b>straight</b> onto<br>Davis Mtn Rd                                   |                |             |                  | Laurel Park Hwy, but first enjoy<br>a spectacular panoramic view from<br>Jump Off Rock |
| 6.6            | 4.4         | ► STOP           | At stop sign, turn <b>right</b> on Hebron Rd<br>No road sign                         | 22.2           | 2.7         | ዥ                | Bear <b>left</b> on Hebron Rd — to the right is Laurel Park Hwy                        |
| 8.4            | 1.8         | <b>†</b>         | <b>Straight</b> onto Big Willow Rd<br>River Rd to the right                          | 22.8           | 0.6         | <b>ft</b> 5009   | At stop sign, turn <b>left</b> on<br>Laurel Park Hwy                                   |
|                |             |                  | 1                                                                                    |                |             |                  | 2                                                                                      |
| Total<br>Miles | Go<br>Miles |                  |                                                                                      | Total<br>Miles | Go<br>Miles |                  |                                                                                        |
| 23.6           | 0.8         |                  | At stop sign, <b>straight</b> — becomes<br>5 <sup>th</sup> Ave at blinker            |                |             |                  |                                                                                        |
| 23.7           | 0.1         | ŧ                | Caution: cross railroad tracks                                                       |                |             |                  |                                                                                        |
| 24.0           | 0.3         | ₩                | Turn <b>right</b> on Blythe Ave                                                      |                |             |                  |                                                                                        |
| 24.1           | 0.1         | <del>4</del>     | Turn left on W 4 <sup>th</sup> Ave                                                   |                |             |                  |                                                                                        |
| 25.2           | 1.1         | + STOP           | At stop sign, turn <b>right</b> on N Grove St                                        |                |             |                  |                                                                                        |
| 25.4           | 0.2         | <b>H</b> 3       | At traffic light, turn <b>left</b> on 1 <sup>st</sup> Ave                            |                |             |                  |                                                                                        |
| 25.4+          | 0.0+        | H                | Turn <b>left</b> into parking lot of<br>Henderson Co Courthouse                      |                |             |                  |                                                                                        |
|                |             |                  | End of Ride                                                                          |                |             |                  |                                                                                        |
|                |             |                  | <b>TRO</b> = To Remain On                                                            |                |             |                  |                                                                                        |
|                |             |                  |                                                                                      |                |             |                  |                                                                                        |
|                |             |                  | Total Ascent 2596'                                                                   |                |             |                  |                                                                                        |
|                |             |                  | Total Ascent 2596'                                                                   |                |             |                  |                                                                                        |
|                |             |                  | Total Ascent 2596'                                                                   |                |             |                  |                                                                                        |
|                |             |                  | Total Ascent 2596'                                                                   |                |             |                  |                                                                                        |
|                |             |                  | Total Ascent 2596'                                                                   |                |             |                  |                                                                                        |